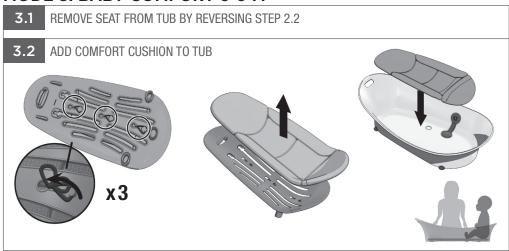

#### **MODE 3: BABY COMFORT 6-9 M**

#### **Child Use Range:**

- 0 3 Months: Newborn Recline Mode
  - Support Sling must be attached to the seat back and secured into tub handle opening before using.
- 3 6 Months: Infant Lounger Mode
  - Discontinue use of the bather seat when your child begins trying to sit up or reaches 15 lbs. (7 kg), whichever comes first.
- 6 9 Months: Baby Comfort Mode
  - Place pad into the bottom of the tub.
  - Start using when your child begins to try to sit up until 9 months.
- 9 24 Months: Toddler Tub Mode
  - Discontinue use at 24 months or 30 lbs. (13 kg), whichever comes first.