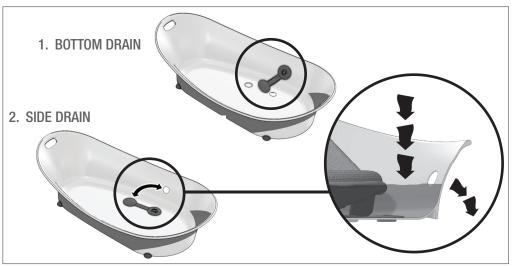

#### 2-IN-1 DRAIN PLUG

Escanee para obtener instrucciones en español

Contours® - North America 1100 W Monroe St Chicago, IL 60607 1-888-226-4469 customerservice@contoursbaby.com

Model # : ZN007 F020-R4 06/2024