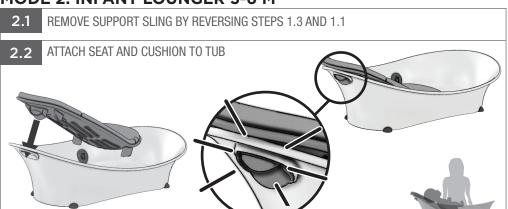

#### **MODE 2: INFANT LOUNGER 3-6 M**

#### **Child Use Range:**

- 0 3 Months: Newborn Recline Mode
  - Support Sling must be attached to the seat back and secured into tub handle opening before using.
- 3 6 Months: Infant Lounger Mode
  - Discontinue use of the bather seat when your child begins trying to sit up or reaches 15 lbs. (7 kg), whichever comes first.
- 6 9 Months: Baby Comfort Mode
  - Place pad into the bottom of the tub.
  - Start using when your child begins to try to sit up until 9 months.
- 9 24 Months: Toddler Tub Mode
  - Discontinue use at 24 months or 30 lbs. (13 kg), whichever comes first.