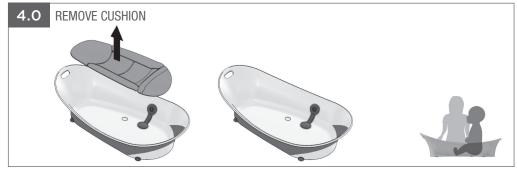

#### **MODE 3: BABY COMFORT 6-9 M**

#### **Child Use Range:**

- 0 3 Months: Newborn Recline Mode
  - Support Sling must be attached to the seat back and secured into tub handle opening before using.
- 3 6 Months: Infant Lounger Mode
  - Discontinue use of the bather seat when your child begins trying to sit up or reaches 15 lbs. (7 kg), whichever comes first.
- 6 9 Months: Baby Comfort Mode
  - Place pad into the bottom of the tub.
  - Start using when your child begins to try to sit up until 9 months.
- 9 24 Months: Toddler Tub Mode
  - Discontinue use at 24 months or 30 lbs. (13 kg), whichever comes first.