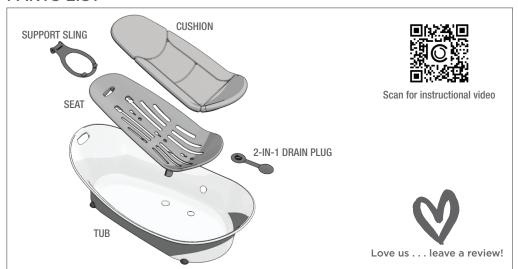

ing.
- 3 6 Months: Infant Lounger Mode
  - Discontinue use of the bather seat when your child begins trying to sit up or reaches 15 lbs. (7 kg), whichever comes first.
- 6 9 Months: Baby Comfort Mode
  - Place pad into the bottom of the tub.
  - Start using when your child begins to try to sit up until 9 months.
- 9 24 Months: Toddler Tub Mode
  - Discontinue use at 24 months or 30 lbs. (13 kg), whichever comes first.



Newborn Recline Mode



Infant Lounger Mode



Baby Comfort Mode



Toddler Tub Mode

#### **CARE & MAINTENANCE**

- For best drying results, remove cushion after each use and hang dry with longest loop.
- Machine wash cushion cold/gentle, tumble dry. Do not iron. Do not bleach. Do not dry clean.
- Tub and seat to be cleaned with mild soap and water.

#### **PARTS LIST**



#### 2-IN-1 DRAIN PLUG





Escanee para obtener instrucciones en español

Contours® - North America 1100 W Monroe St Chicago, IL 60607 1-888-226-4469 customerservice@contoursbaby.com

Model # : ZN007 F020-R4 06/2024

## **MODE 1: NEWBORN RECLINE 0-3 M**



#### **MODE 2: INFANT LOUNGER 3-6 M**



#### **MODE 3: BABY COMFORT 6-9 M**



### **MODE 4: TODDLER TUB 9-24 M**