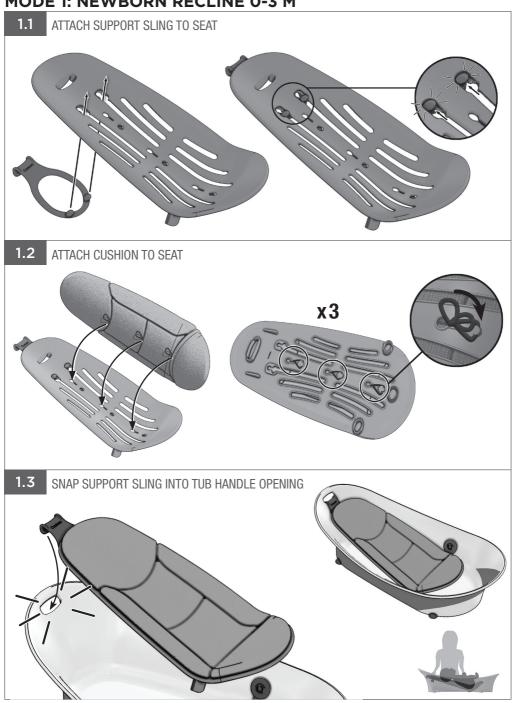

## **MODE 1: NEWBORN RECLINE 0-3 M**

#### **Child Use Range:**

- 0 3 Months: Newborn Recline Mode
  - Support Sling must be attached to the seat back and secured into tub handle opening before using.
- 3 6 Months: Infant Lounger Mode
  - Discontinue use of the bather seat when your child begins trying to sit up or reaches 15 lbs. (7 kg), whichever comes first.
- 6 9 Months: Baby Comfort Mode
  - Place pad into the bottom of the tub.
  - Start using when your child begins to try to sit up until 9 months.
- 9 24 Months: Toddler Tub Mode
  - Discontinue use at 24 months or 30 lbs. (13 kg), whichever comes first.